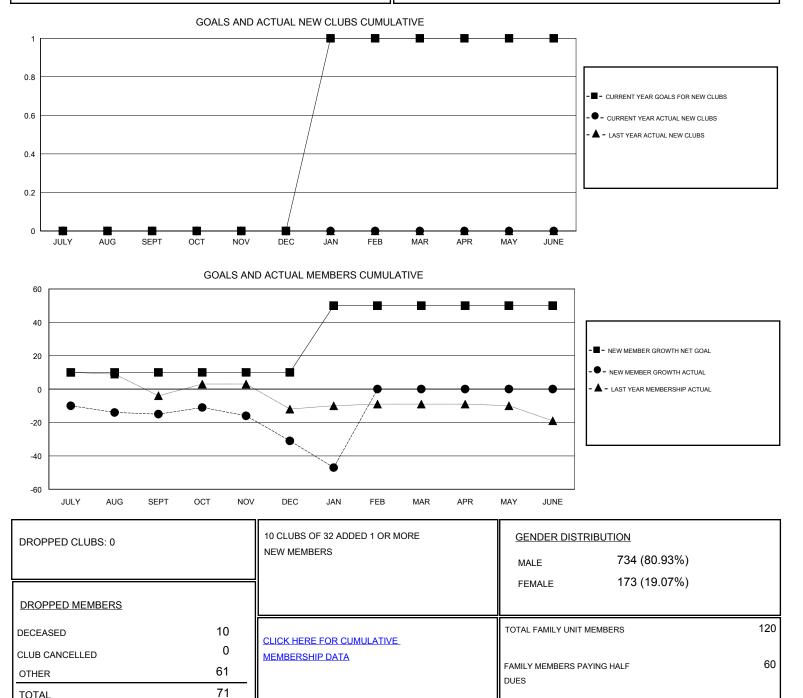

## THOMAS MATNEY GMT:

| LOCATION ILLINOIS |
|-------------------|
|-------------------|

| GMT: THOMAS MATNEY    |               | I         | LOCATION ILLINOIS |                       |                                                                |                                                              | GMT CA                                             |
|-----------------------|---------------|-----------|-------------------|-----------------------|----------------------------------------------------------------|--------------------------------------------------------------|----------------------------------------------------|
| Clubs                 |               |           |                   | Members               |                                                                |                                                              |                                                    |
| RESULTS FOR 2016-2017 |               |           |                   | RESULTS FOR 2016-2017 |                                                                |                                                              |                                                    |
| QUARTER               | NEW CLUB GOAL | NEW CLUBS | DROPPED CLUBS     | QUARTER               | NEW MEMBER GROWTH<br>NET GOAL (not reinstated<br>or transfers) | NEW MEMBER<br>GROWTH ACTUAL (not<br>reinstated or transfers) | DROPPED<br>MEMBERS ACTUAL<br>(including transfers) |
| JULY/AUG/SEPT         | 0             | 0         | 0                 | JULY/AUG/SEPT         | 10                                                             | 11                                                           | 26                                                 |
| OCT/NOV/DEC           | 0             | 0         | 0                 | OCT/NOV/DEC           | 0                                                              | 4                                                            | 20                                                 |
| JAN/FEB/MAR           | 1             | 0         | 0                 | JAN/FEB/MAR           | 40                                                             | 9                                                            | 25                                                 |
| APR/MAY/JUNE          | 0             | 0         | 0                 | APR/MAY/JUNE          | 0                                                              | 0                                                            | 0                                                  |